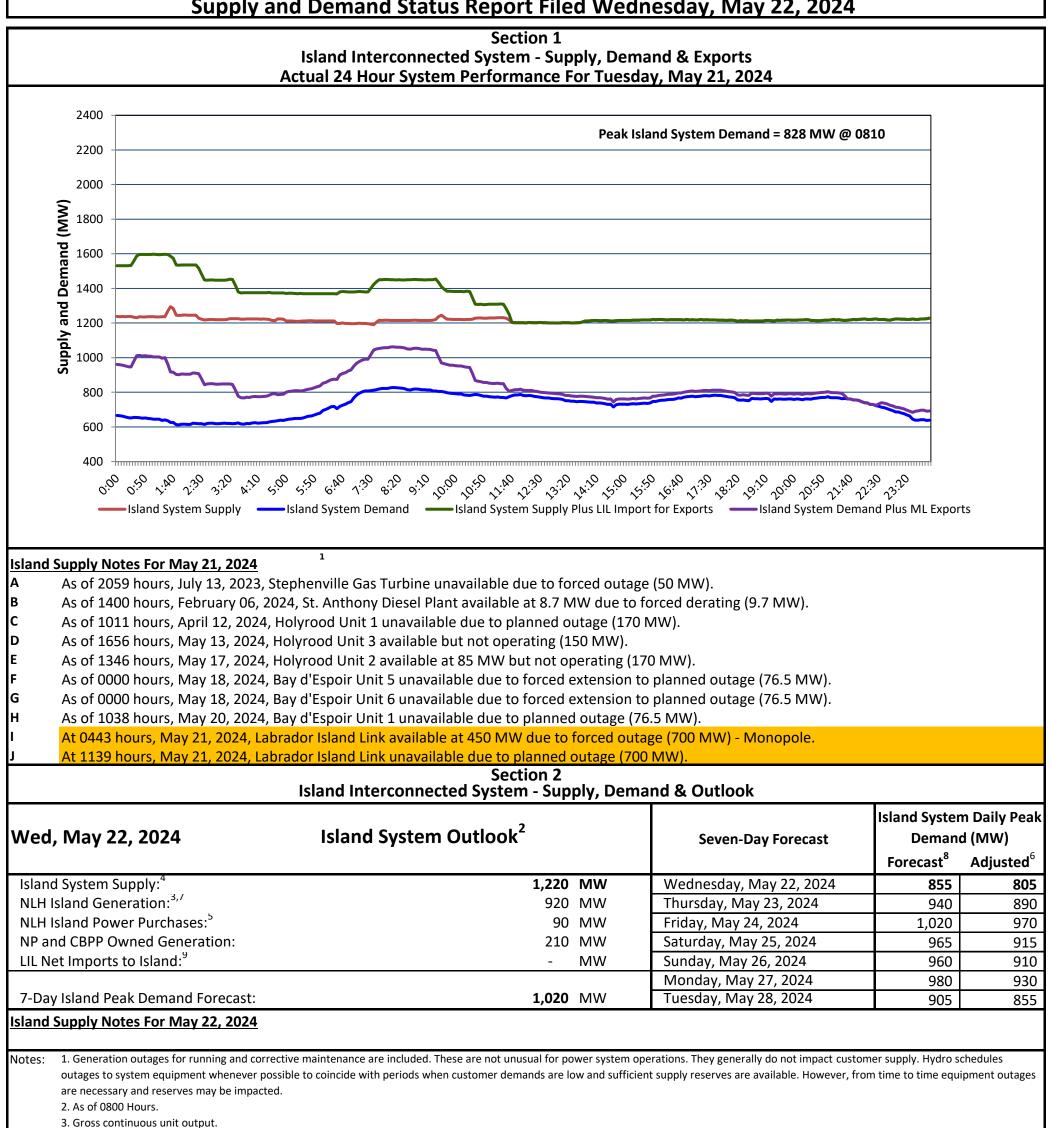

| Section 3<br>Island Peak Demand and Exports Information<br>Previous Day Actual Peak and Current Day Forecast Peak |                                                                          |                                        |                                 |
|-------------------------------------------------------------------------------------------------------------------|--------------------------------------------------------------------------|----------------------------------------|---------------------------------|
| Tue, May 21, 2024                                                                                                 | Island Peak Demand <sup>10</sup>                                         | 8:10                                   | 828 MW                          |
|                                                                                                                   | Exports at Peak                                                          |                                        | 235 MW                          |
|                                                                                                                   | LIL Net Imports to Island                                                |                                        | 321 MWh                         |
| Wed, May 22, 2024                                                                                                 | Forecast Island Peak Demand                                              |                                        | 855 MW                          |
| Notes: 10. Island Demand is supplied<br>Power, DLP).                                                              | by NLH generation and purchases, LIL Imports plus generation owned and o | perated by Newfoundland Power and Corn | er Brook Pulp & Paper (Deer Lak |